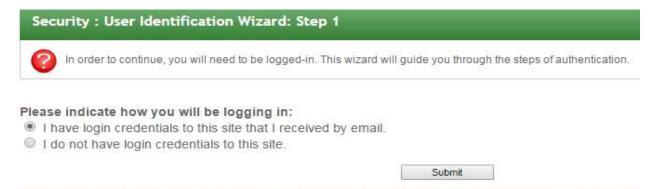

The site will then ask if you already have login information for the portal.

- If you applied for UGRAD 2015-2016, select the first option: "I have login credentials to this site that I received by email".
- If you did not apply last year, select the 2<sup>nd</sup> option: "I **do not** have log-in credentials to this site".

#### Please indicate how you will be logging in:

- I have login credentials to this site that I received by email.
- I do not have log-in credentials to this site (all World Learning applicants click here)