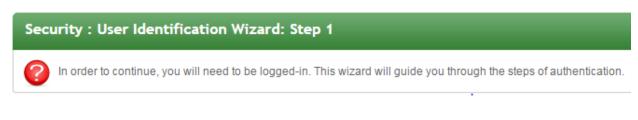

The site will then ask if you already have login information for the portal.

- If you applied for UGRAD 2015-2016, select the first option: "I have login credentials to this site that I received by email".
- If you did not apply last year, select the 2<sup>nd</sup> option: "I **do not** have log-in credentials to this site".